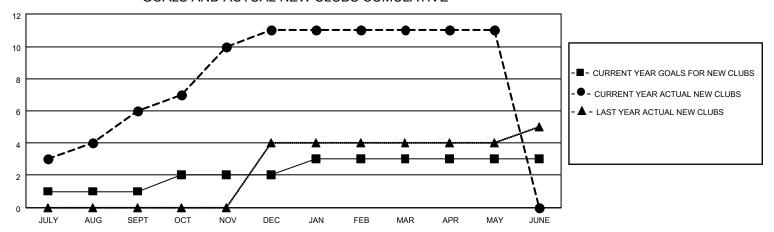

### GOALS AND ACTUAL NEW CLUBS CUMULATIVE

## District 306 C2

| Clubs RESULTS FOR 2021-2022 |   |   |   | Members  RESULTS FOR 2021-2022 |    |     |    |
|-----------------------------|---|---|---|--------------------------------|----|-----|----|
|                             |   |   |   |                                |    |     |    |
| JULY/AUG/SEPT               | 1 | 6 | 0 | JULY/AUG/SEPT                  | 60 | 216 | 43 |
| OCT/NOV/DEC                 | 1 | 5 | 0 | OCT/NOV/DEC                    | 60 | 394 | 42 |
| JAN/FEB/MAR                 | 1 | 0 | 0 | JAN/FEB/MAR                    | 60 | 157 | 27 |
| APR/MAY/JUNE                | 0 | 0 | 0 | APR/MAY/JUNE                   | 60 | 67  | 36 |