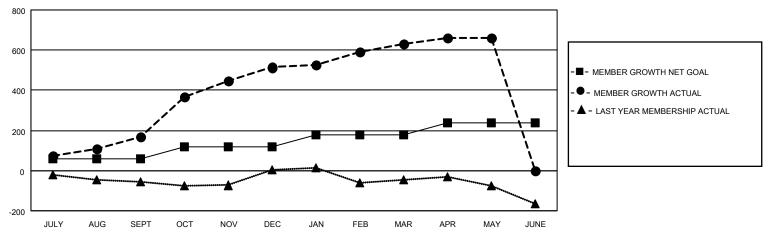

#### GOALS AND ACTUAL MEMBERS CUMULATIVE

| DROPPED CLUBS: 0 |     | 79 CLUBS OF 101 ADDED 1 OR<br>MORE NEW MEMBERS | GENDER DISTRIBUTION                 |                                |  |
|------------------|-----|------------------------------------------------|-------------------------------------|--------------------------------|--|
|                  |     | INORE NEW MEMBERS                              | MALE<br>FEMALE                      | 2,111 (75.15%)<br>697 (24.81%) |  |
| DROPPED MEMBERS  |     |                                                | NON BINARY                          | 0 (0.00%)                      |  |
| DECEASED         | 15  |                                                | PREFER NOT TO ANSWER                | 1 (0.04%)                      |  |
| CLUB CANCELLED   | 0   | CLICK HERE FOR CUMULATIVE                      | TOTAL FAMILY UNIT MEMBERS           | 3 1,078                        |  |
| OTHER            | 134 | MEMBERSHIP DATA                                |                                     |                                |  |
| TOTAL            | 149 |                                                | FAMILY MEMBERS PAYING HALF DUES 617 |                                |  |
|                  |     |                                                |                                     |                                |  |

## District 306 C2

| Clubs RESULTS FOR 2021-2022 |   |   |   | Members  RESULTS FOR 2021-2022 |    |     |    |
|-----------------------------|---|---|---|--------------------------------|----|-----|----|
|                             |   |   |   |                                |    |     |    |
| JULY/AUG/SEPT               | 1 | 6 | 0 | JULY/AUG/SEPT                  | 60 | 216 | 43 |
| OCT/NOV/DEC                 | 1 | 5 | 0 | OCT/NOV/DEC                    | 60 | 394 | 42 |
| JAN/FEB/MAR                 | 1 | 0 | 0 | JAN/FEB/MAR                    | 60 | 157 | 27 |
| APR/MAY/JUNE                | 0 | 0 | 0 | APR/MAY/JUNE                   | 60 | 67  | 36 |